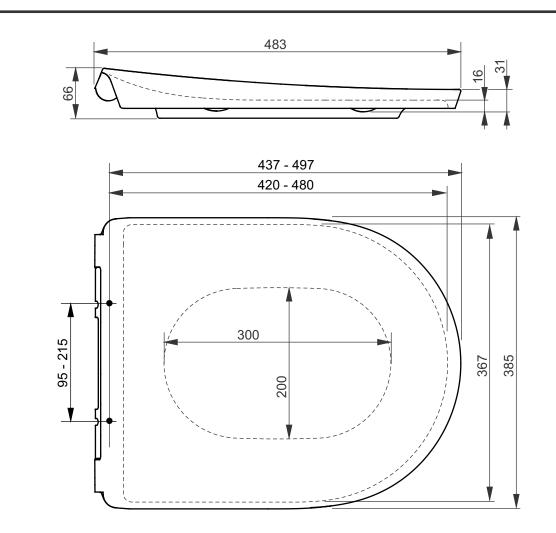

## TO BE COMBINED WITH:

1. GP WC, wallhung CW553Y

| Designation<br><b>TOILETS</b><br>GP WC seat, slim TC524EU |  |              |            | ΤΟΤΟ                                                                                                                                                                                                                                                                                    |
|-----------------------------------------------------------|--|--------------|------------|-----------------------------------------------------------------------------------------------------------------------------------------------------------------------------------------------------------------------------------------------------------------------------------------|
| Altered                                                   |  | Scale<br>1:5 |            | This drawing including the respective data may neither be duplicated<br>nor modified nor altered without the consent of TOTO Europe GmbH.<br>The usage of the data/technical drawings takes place at user's own<br>risk and under exclusion of any liability of TOTO Europe GmbH and/or |
|                                                           |  | Signed       | T.G.       | of the companies of the TOTO-Group. The indicated dimensions are<br>not binding; products are subject to change. Measurements shown<br>may be subject to small variations or are indicative.                                                                                            |
|                                                           |  | Date         | 29/09/2020 |                                                                                                                                                                                                                                                                                         |