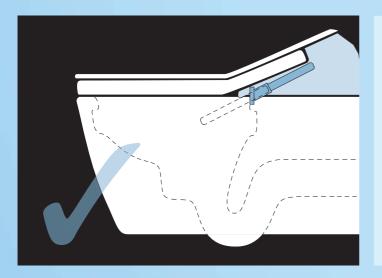

## Above the rim wand jet placement – **for maximum hygiene**

Every WASHLET<sup>™</sup> features proven TOTO clean technologies. Importantly placing the **wand jet above the toilet bowl** thus avoiding contamination. This keeps the WASHLET<sup>™</sup> incredibly clean – like the very first time it was used. The TOTO WASHLET<sup>™</sup> is a shower toilet with the highest hygiene standards.

#### WASHLET™

TOTO always positions the wand jet above the ceramic bowl

#### Hygienic wand jet

- · Positioned above the ceramic bowl away from the "action"
- · Cannot come into contact with urine or faeces after use
- · Cannot come into contact with flushing water
- A higher position protects the wand jet and components from being affected by rising water due to a clogged toilet