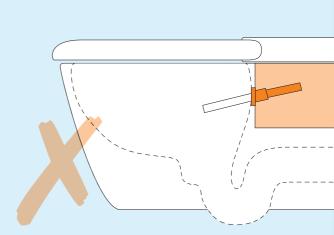

#### **Conventional shower toilet**

Wand jet placed within the toilet bowl

#### Great potential for contamination

- Positioned in the middle of the "action"
- $\cdot\,$  Tip of the wand jet can come into contact with urine and faeces
- · Wand jet can come into contact with flush water
- Wand jet and technology are placed within the toilet bowl, and can be contaminated if the toilet is clogged