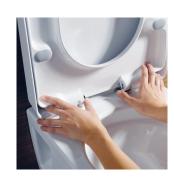

#### Easy-to-remove toilet seat

TOTO's toilet seats are designed to make it easy to clean each toilet thoroughly. The seat and lid can be removed by simply pressing on the release buttons, guaranteeing simple cleaning.

#### **CEFIONTECT**

All TOTO toilets include the especially durable and ultra-smooth CEFIONTECT glaze, which makes it practically impossible for dirt and mould to accumulate. Ceramics treated with CEFIONTECT glaze can be cleaned using microfiber cloths without eroding the surface over time.