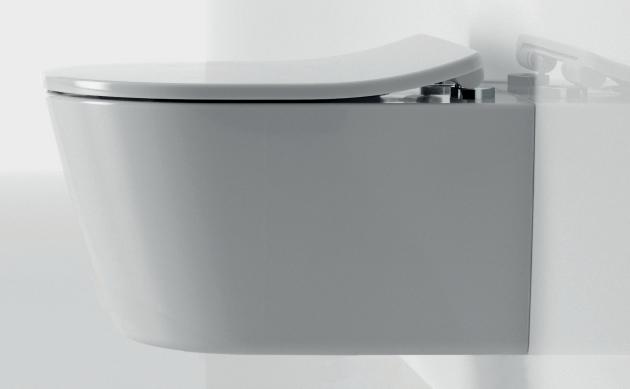

# Unique TOTO toilet technologies

All TOTO toilets include three distinctive standard features: TORNADO FLUSH, CEFIONTECT glaze, and the rimless bowl design. This standard ensures that the flush works especially efficiently, the toilet bowl does not have any impossible or difficult-to-reach areas, and the ultra-smooth surface keeps dirt from accumulating. Together, these make TOTO toilets especially hygienic and well-suited for a wide variety of applications.

#### **TORNADO FLUSH**

The most essential feature of each TOTO toilet is TORNADO FLUSH. Depending on the model, two or three jets create a powerful, circulating whirlpool of water which thoroughly and efficiently cleans every inch of the bowl. The power of the water is bundled and enhanced in a single direction for cleansing without any mist or spray. The flush reaches practically every point inside the toilet bowl, making it nearly impossible for dirt and germs to accumulate.

#### **Rimless Design**

The rimless design is a standard feature in all TOTO toilets. The rim is completely open and does not include any ceramic lip under which dirt or bacteria could accumulate. This makes it possible to clean the toilet bowl far more easily, quickly and thoroughly.

#### **CEFIONTECT**

All TOTO toilets include the especially durable and ultra-smooth CEFIONTECT glaze, which makes it practically impossible for dirt and mould to accumulate. Ceramics treated with CEFIONTECT glaze can be cleaned using microfiber cloths without eroding the surface over time.