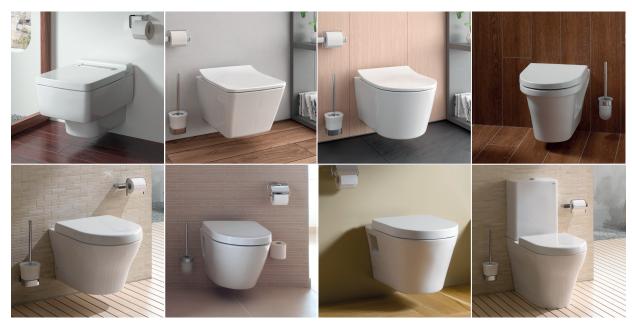

#### Toilets in a new look with slim toilet seat

A selection of TOTO toilets, from left to right and top to bottom: SG, SP, RP, CF, MH, NC, ES and MH toilet, close coupled

In comparison: slim toilet seat with wallhung toilet MH, NC and ES (from left to right)