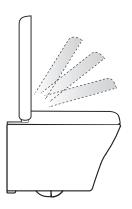

#### **TORNADO FLUSH**

The most essential feature of each TOTO toilet is TORNADO FLUSH. Depending on the model, two or three jets create a powerful, circulating whirlpool of water which thoroughly and efficiently cleans every inch of the bowl. The power of the water is bundled and enhanced in a single direction for cleansing without any mist or spray. The flush reaches practically every point inside the toilet bowl, making it nearly impossible for dirt and germs to accumulate.

TORNADO FLUSH: The powerful toilet flush

#### **Background**

TORNADO FLUSH does not produce any mist or spray like conventional flushes. On the contrary: The circulating water creates a pull down to the bottom of the toilet, preventing any contaminated moisture from spreading to areas surrounding the toilet.