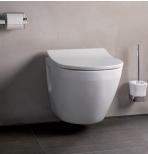

#### Toilets in a new look with slim toilet seat

A selection of TOTO toilets, from left to right and top to bottom: SG, SP, RP, CF, MH, NC, ES and MH toilet, close coupled

In comparison: slim toilet seat with wallhung toilet MH, NC and ES (from left to right)

#### **Easy installation**

TOTO toilets correspond to all commonly used standards and can be mounted on all conventional cisterns.

The TOTO MH, SG, SP and RP toilets become "invisible" due to the holes in the toilet seat and the fact that it is mounted to the installation frame from below. The result – a sleek look with smooth surfaces that is also easy to clean.