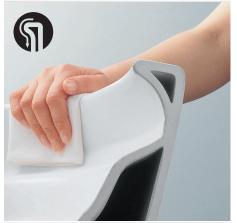

#### **CONVINCING TECHNOLOGY**

- ✓ The entire inside of the toilet bowl is cleaned thoroughly
- No difficult-to-reach areas
- ✓ Dirt-resistant
- ✓ Suitable for microfiber cloths
- ✓ Uses less water as just one flush is usually enough
- Fewer aggressive cleansers required for cleaning
- ✓ Considerably quieter flush than conventional toilets
- No spray or mist during flush
- ✓ Higher standards of hygiene

#### **CEFIONTECT**

All TOTO toilets include the especially durable and ultra-smooth CEFIONTECT glaze, which makes it practically impossible for dirt and mould to accumulate. Ceramics treated with CEFIONTECT glaze can be cleaned using microfiber cloths without eroding the surface over time.