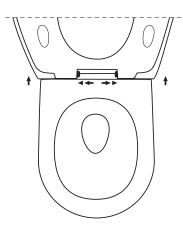

#### Toilets in a new look with slim toilet seat

A selection of TOTO toilets, from left to right and top to bottom: SG, SP, RP, CF, MH, NC, ES and MH toilet, close coupled

In comparison: slim toilet seat with wallhung toilet MH, NC and ES (from left to right)

#### **Easy installation**

TOTO toilets correspond to all commonly used standards and can be mounted on all conventional cisterns.

The TOTO MH, SG, SP and RP toilets become "invisible" due to the holes in the toilet seat and the fact that it is mounted to the installation frame from below. The result – a sleek look with smooth surfaces that is also easy to clean.