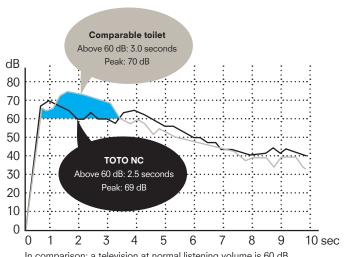

#### **Quieter than** conventional toilets

Comparative measurements have shown: TOTO toilets equipped with TORNADO FLUSH are far quieter when flushed than conventional toilets.

Laboratory tests have shown that a comparable competing product was 41% louder than the TOTO NC toilet.

In comparison: a television at normal listening volume is 60 dB.