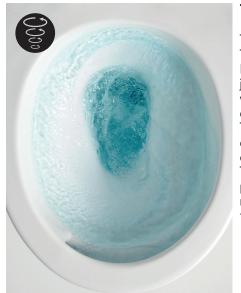

#### **TORNADO FLUSH**

The most essential feature of each TOTO toilet is TORNADO FLUSH. Depending on the model, two or three jets create a powerful, circulating whirlpool of water which thoroughly and efficiently cleans every inch of the bowl. The power of the water is bundled and enhanced in a single direction for cleansing without any mist or spray. The flush reaches practically every point inside the toilet bowl, making it nearly impossible for dirt and germs to accumulate.

TORNADO FLUSH: The powerful toilet flush