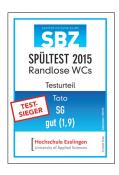

#### SBZ flush test winner

sbz magazine teamed up with the Esslingen University of Applied Sciences to test the flush attributes of toilets from all prominent manufacturers. TOTO ranked first with all of its models, with the SG toilet earning the highest marks in the test overall. The TOTO toilets all had outstanding flush characteristics and do not produce any spray when installed accordingly.