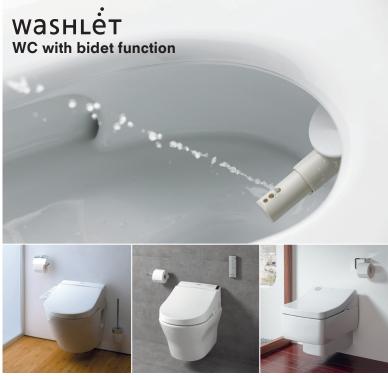

# WASHLET™ upgrade always available

It is also possible to replace the toilet seat with a shower toilet attachment at any time to enjoy gentle intimate cleansing with warm water.

Users can adjust the water temperature, position and type of spray of the WASHLET™ wand jet for cleaning intimate areas. It also includes a preheated seat and warm air dryer. These features are controlled using an external remote control or control panel installed on the WASHLET™ unit.

To upgrade your toilet to a shower toilet, please be sure that the additional water and power connections are in place prior to installation.

A selection of TOTO shower toilets from left to right: NC toilet with WASHLET $^{\text{TM}}$  EK 2.0; MH toilet with WASHLET $^{\text{TM}}$  GL 2.0 and SG toilet with WASHLET $^{\text{TM}}$  SG