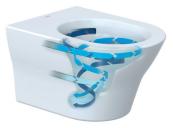

#### **TORNADO FLUSH**

The most essential feature of each TOTO toilet is TORNADO FLUSH. Depending on the model, two or three jets create a powerful, circulating whirlpool of water which thoroughly and efficiently cleans every inch of the bowl. The power of the water is bundled and enhanced in a single direction for cleansing without any mist or spray. The flush reaches practically every point inside the toilet bowl, making it nearly impossible for dirt and germs to accumulate.

TORNADO FLUSH: The powerful toilet flush

#### **Background**

TORNADO FLUSH does not produce any mist or spray like conventional flushes. On the contrary: The circulating water creates a pull down to the bottom of the toilet, preventing any contaminated moisture from spreading to areas surrounding the toilet.