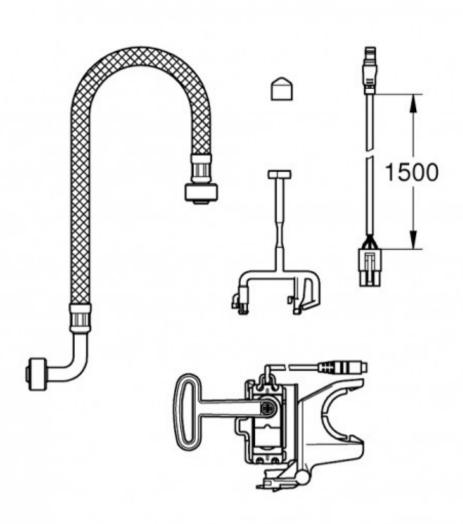

## GROHE SENSIA ARENA AUTOMATIC FLUSH INSTALATION KIT

46944000 \$499.00

| 5 | Guarantee                       | 5 Year Guarantee                                                                                                                  |
|---|---------------------------------|-----------------------------------------------------------------------------------------------------------------------------------|
| â | Residential/Light<br>Commercial | Suitable for Residential/Light Commercial Use (Kitchens,<br>Bathrooms and Laundries in Motels, Hotels and<br>Retirement Villages) |
|   | Made in Germany                 | Designed & Engineered in Germany                                                                                                  |

The sensor will detect you approaching and run the automatic cleaning programme. You can also set it so that the toilet flushes automatically when you stand up. Finally this kit allows the user the ability to flush via the remote and smartphone app.