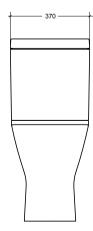

## **RELATED PRODUCTS**

| RST55EHP               | Resort 55cm washbasin with extended comfort height pedestal |
|------------------------|-------------------------------------------------------------|
| RST65EHP               | Resort 65cm washbasin with extended comfort height pedestal |
| RAK710111              | Resort basin mixer tap                                      |
| FLUSH VOLUME           | 6/4 Litre                                                   |
| MATERIAL               | Vitreous China                                              |
| COLOUR/FINISH          | White                                                       |
| MANUFACTURER           | RAK Ceramics                                                |
| FIXING                 | Screw to floor fixings supplied                             |
| STANDARDS              | EN 997, BS 3402                                             |
| APPROVALS              | CE Approved                                                 |
| PRODUCT DIMENSIONS     | D665 x W370 x H850mm                                        |
| ADDITIONAL INFORMATION |                                                             |