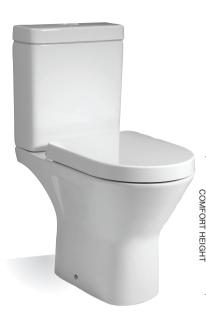

## RESORT RIMLESS COMFORT HEIGHT CLOSE COUPLED WC

## PRODUCT INFORMATION

RSTCCMAXI

Resort open back rimless comfort height close coupled tolet, HO, BSIO including quick release soft close seat & cover, top fix metal hinge