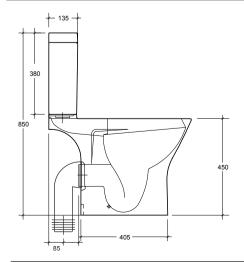

## **RELATED PRODUCTS**

| RST55EHP               | Resort 55cm washbasin with extended comfort height pedestal |
|------------------------|-------------------------------------------------------------|
| RST65EHP               | Resort 65cm washbasin with extended comfort height pedestal |
| RAK710111              | Resort basin mixer tap                                      |
| FLUSH VOLUME           | 6/4 Litre                                                   |
| MATERIAL               | Vitreous China                                              |
| COLOUR/FINISH          | White                                                       |
| MANUFACTURER           | RAK Ceramics                                                |
| FIXING                 | Screw to floor fixings supplied                             |
| STANDARDS              | EN 997, BS 3402                                             |
| APPROVALS              | CE Approved                                                 |
| PRODUCT DIMENSIONS     | D665 x W370 x H850mm                                        |
| ADDITIONAL INFORMATION |                                                             |