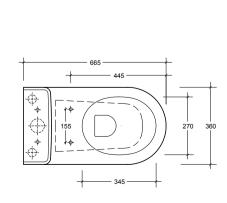

## **RELATED PRODUCTS**

| RST55EHP               | Resort 55cm washbasin with extended comfort height pedestal |
|------------------------|-------------------------------------------------------------|
| RST65EHP               | Resort 65cm washbasin with extended comfort height pedestal |
| RAK710111              | Resort basin mixer tap                                      |
| FLUSH VOLUME           | 6/4 Litre                                                   |
| MATERIAL               | Vitreous China                                              |
| COLOUR/FINISH          | White                                                       |
| MANUFACTURER           | RAK Ceramics                                                |
| FIXING                 | Screw to floor fixings supplied                             |
| STANDARDS              | EN 997, BS 3402                                             |
| APPROVALS              | CE Approved                                                 |
| PRODUCT DIMENSIONS     | D665 x W370 x H850mm                                        |
| ADDITIONAL INFORMATION |                                                             |