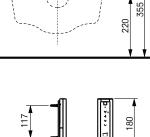

WC RP, wallhung only for WASHLET<sup>TM</sup> Colour: White Dimensions:  $380 \times 580 \times 335$  mm Product code: CW522EY Price:  $510.00 \text{ }\text{\pounds}^*$ 

Orders possible from: September 2019 Delivery starting: October 2019 (Delivery according to incoming orders)