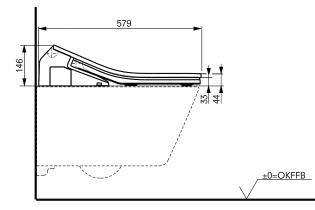

### WASHLET<sup>™</sup> SX EWATER+

to be combined <u>only with</u> <u>TOTO WC CW522EY</u> **Colour:** White **Dimensions:**  $383 \times 579 \times 146 \text{ mm}$  **Product code:** TCF896CG NEW **Price:** 1,900.00 £\*