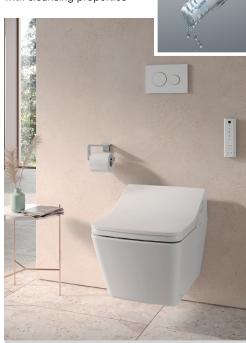

#### Nozzle cleaning with EWATER+ with cleansing properties

WASHLET™ SX EWATER+ with suitable WC SP and connecting set\* 2,516.00 £\*\*

\*for usuage with Geberit Duofix frame \*\*Recommended retail prices for UK 2019 NEW: Available from september 2019 the updated WASHLET<sup>™</sup> SX also includes a nozzle cleaning feature with electrolized water (EWATER+). All features at a glance:

- EWATER+: for the nozzle NEW cleaning after usuage
- heated seat
- air-cleaning filter
- individually regulated wand jet system for washing the intimate body parts (water temperature, water pressure and position are easy to control using a remote control); self-cleaning
- PREMIST: water mist onto the ceramic makes it more difficult for dirt and waste to accumulate
- <u>Decalcification with</u> <u>UPDATED</u>
  <u>decalcifying programme</u> AND
  detachable nozzle
- Soft-closing toilet lid
- two user profile settings
- WASHLET<sup>™</sup> recognises user habits and switches to power save mode accordingly