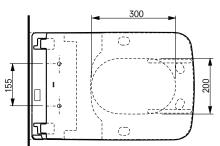

### WASHLET<sup>™</sup> SX EWATER+

to be combined <u>only with</u> <u>TOTO WC CW522EY</u> **Colour:** White **Dimensions:**  $383 \times 579 \times 146 \text{ mm}$  **Product code:** TCF896CG NEW **Price:** 1,900.00 £\*

WC RP, wallhung only for WASHLET<sup>TM</sup> Colour: White Dimensions:  $380 \times 580 \times 335$  mm Product code: CW522EY Price:  $510.00 \text{ }\text{\pounds}^*$ 

Orders possible from: September 2019 Delivery starting: October 2019 (Delivery according to incoming orders)