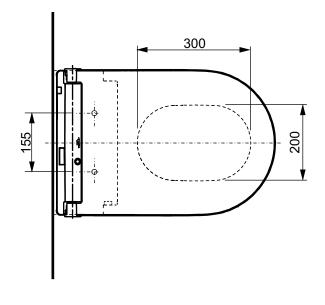

## TO BE COMBINED WITH:

Designation

1. RP WC, wall-hung, just to be used for the mentioned WASHLET™

CW542EY

| WASHLET™<br>RW, incl. remote controller TCF801CG |  |        |            | тото                                                                                                                                                                                                                                                                                             |
|--------------------------------------------------|--|--------|------------|--------------------------------------------------------------------------------------------------------------------------------------------------------------------------------------------------------------------------------------------------------------------------------------------------|
| Altered                                          |  | Scale  | 1:10       | This drawing including the respective data many duplicated nor modified nor altered without the conformation of the data/technical diplace at user's own risk and under exclusion of TOTO Europe GmbH and/or of the companies Group. The indicated dimensions are not binding subject to change. |
|                                                  |  | Signed | T.G.       |                                                                                                                                                                                                                                                                                                  |
|                                                  |  | Date   | 08/08/2019 |                                                                                                                                                                                                                                                                                                  |