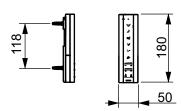

## TO BE COMBINED WITH:

Designation

1. RP WC, wall-hung, just to be used for the mentioned WASHLET™

CW542EY

| WASHLET™<br>RW, incl. remote controller TCF801CG |  |        |            | тото                                                                                                                                                                                                                                                                                             |
|--------------------------------------------------|--|--------|------------|--------------------------------------------------------------------------------------------------------------------------------------------------------------------------------------------------------------------------------------------------------------------------------------------------|
| Altered                                          |  | Scale  | 1:10       | This drawing including the respective data many duplicated nor modified nor altered without the conformation of the data/technical diplace at user's own risk and under exclusion of TOTO Europe GmbH and/or of the companies Group. The indicated dimensions are not binding subject to change. |
|                                                  |  | Signed | T.G.       |                                                                                                                                                                                                                                                                                                  |
|                                                  |  | Date   | 08/08/2019 |                                                                                                                                                                                                                                                                                                  |