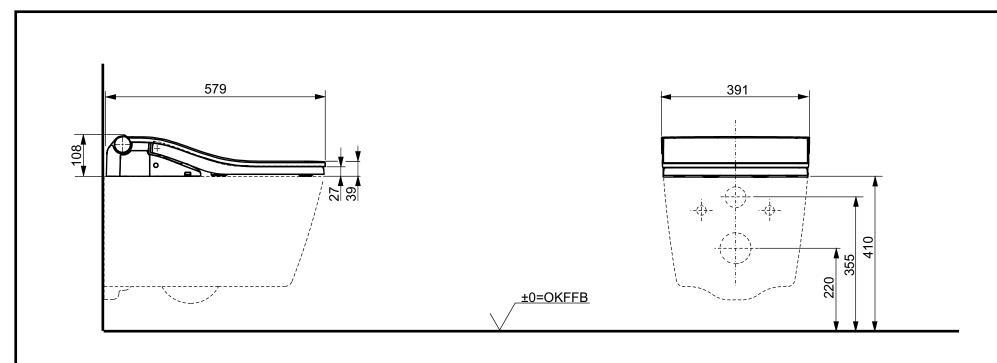

## TO BE COMBINED WITH:

Designation

1. RP WC, wall-hung, just to be used for the mentioned WASHLET™

CW542EY

| WASHLET™<br>RW, incl. remote controller TCF801CG |  |        |            | тото                                                                                                                                                                                                                                                                                             |
|--------------------------------------------------|--|--------|------------|--------------------------------------------------------------------------------------------------------------------------------------------------------------------------------------------------------------------------------------------------------------------------------------------------|
| Altered                                          |  | Scale  | 1:10       | This drawing including the respective data many duplicated nor modified nor altered without the conformation of the data/technical diplace at user's own risk and under exclusion of TOTO Europe GmbH and/or of the companies Group. The indicated dimensions are not binding subject to change. |
|                                                  |  | Signed | T.G.       |                                                                                                                                                                                                                                                                                                  |
|                                                  |  | Date   | 08/08/2019 |                                                                                                                                                                                                                                                                                                  |