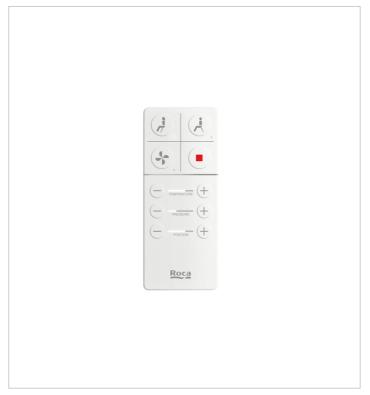

## In-Wash® - Back to wall vitreous china close-coupled smart toilet with dual outlet. Needs power supply.

Air dryer temperature levels: 40°, 50°, 60°, OFF

Back-to-wall Cleaning function

Control panel: Fixed, Remote control

Remote control low battery warning

Remote control radio frequency (GHz): 2.4

Remote control wall suppport included

Removable nozzle

Removable seat and cover

Rim type: Closed

Smart Toilet type: In-Wash ®

User detection Water cleaning