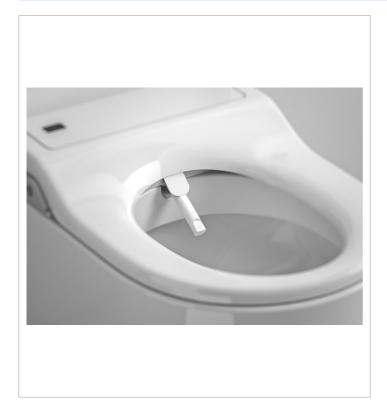

Elbow included Fixing kit: Included

Flushing system: Washdown Installation type: Floor-standing

LED lights operating modes: Night mode, OFF,

Standard, Standard with night light

Nozzle positions: 5 Number of nozzles: 1 Outlet type: Dual Protection class (IPX4)

Remote control low battery warning

Remote control radio frequency (GHz): 2.4

Remote control wall suppport included

Removable nozzle

Removable seat and cover

Rim type: Closed

Smart Toilet type: In-Wash ®

User detection Water cleaning