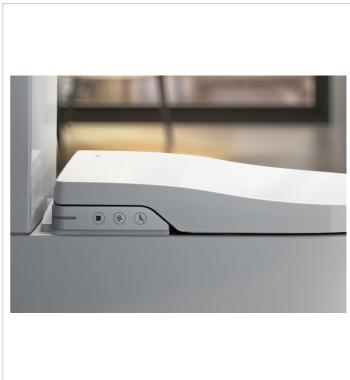

## In-Wash® - Back to wall vitreous china close-coupled smart toilet with dual outlet. Needs power supply.

Air dryer temperature levels: 40°, 50°, 60°, OFF

Back-to-wall Cleaning function

Control panel: Fixed, Remote control

Elbow included Fixing kit: Included

Flushing system: Washdown Installation type: Floor-standing

LED lights operating modes: Night mode, OFF,

Standard, Standard with night light

Nozzle positions: 5 Number of nozzles: 1 Outlet type: Dual Protection class (IPX4)