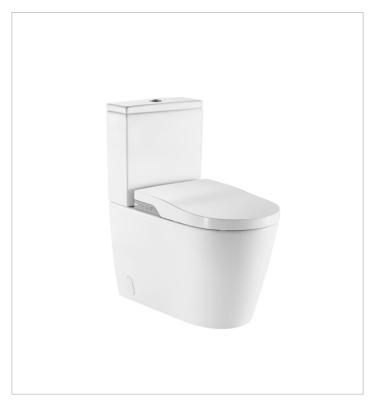

## In-Wash® - Back to wall vitreous china close-coupled smart toilet with dual outlet. Needs power supply.

Air dryer temperature levels: 40°, 50°, 60°, OFF

Back-to-wall Cleaning function

Control panel: Fixed, Remote control