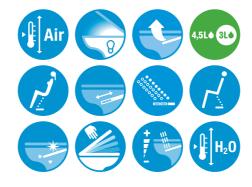

## In-Wash® - Back to wall vitreous china close-coupled smart toilet with dual outlet. Needs power supply.

Air dryer temperature levels: 40°, 50°, 60°, OFF

Back-to-wall Cleaning function

Control panel: Fixed, Remote control

Elbow included Fixing kit: Included

Flushing system: Washdown Installation type: Floor-standing

LED lights operating modes: Night mode, OFF,

Standard, Standard with night light

Nozzle positions: 5 Number of nozzles: 1 Outlet type: Dual Protection class (IPX4)

Remote control low battery warning

Remote control radio frequency (GHz): 2.4

Remote control wall suppport included

Removable nozzle

Removable seat and cover

Rim type: Closed

Smart Toilet type: In-Wash ®

User detection Water cleaning