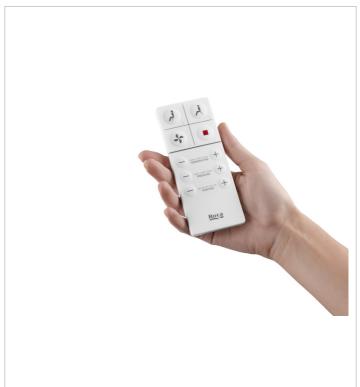

Remote control low battery warning

Remote control radio frequency (GHz): 2.4

Remote control wall suppport included

Removable nozzle

Removable seat and cover

Rim type: Closed

Smart Toilet type: In-Wash ®

User detection Water cleaning