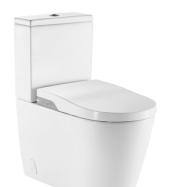

## In-Wash® - Back to wall vitreous china close-coupled smart toilet with dual outlet. Needs power supply.

Air dryer temperature levels: 40°, 50°, 60°, OFF

Back-to-wall Cleaning function

Control panel: Fixed, Remote control