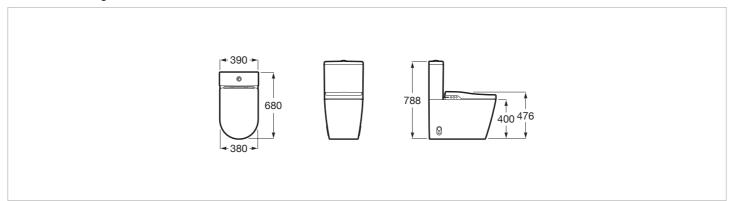

In-Wash® - Back to wall vitreous china close-coupled smart toilet with dual outlet. Needs power supply.

Air dryer temperature levels: 40°, 50°, 60°, OFF

Back-to-wall Cleaning function

Control panel: Fixed, Remote control

Elbow included Fixing kit: Included

Flushing system: Washdown Installation type: Floor-standing

LED lights operating modes: Night mode, OFF,

Standard, Standard with night light

Nozzle positions: 5 Number of nozzles: 1 Outlet type: Dual Protection class (IPX4)

Remote control low battery warning

Remote control radio frequency (GHz): 2.4

Remote control wall suppport included

Removable nozzle

Removable seat and cover

Rim type: Closed

Smart Toilet type: In-Wash ®

User detection Water cleaning

Water pressure (Mpa): 0.05 - 0.9









## **Technical drawings**